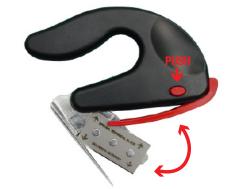

## **BLADE CHANGING INSTRUCTIONS:**

Push Red Button to open and to close

| APPLICATION:       |                    |                    |
|--------------------|--------------------|--------------------|
| ✓ Strapping        | ✓ Cardboard        | ✓ Stretch Film     |
| ✓ Plastic Sheeting | ✓ Bags & Sacks     | ✓ Tapes            |
| ✓ Bubble Wrap      | ✓ Leather & Fabric | ✓ Pallet Coverings |