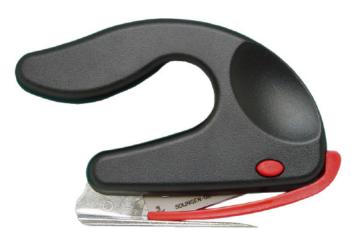

## SAFETY SHEET CUTTER

A36

Code: A36

The A36 Safety Sheet cutter ergonomically designed for use with plastic sheeting and foamed material. For use by right and left handers. The coated metal base slides readily across any surface for controlled cutting operations. With the hold down clip design, it prevents material build-up ahead of the blade edge and to keep fingertips safetly away. Simply push the handle and begin cutting. Easy and quick blade change.

## **A36** Safety Sheet Cutter

- Slides easily across surface for safe, controlled push-cuts
- Red Guide prevents material build-up in front of cutting blade
- Hold-down clip designed to safeguard against accidents
- Easy to change blade within seconds
- Light weight with ergonomic design
- Suitable for left and right hand users