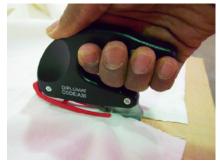

## SAFETY SHEET CUTTER

A36

Code: A36

The A36 Safety Sheet cutter ergonomically designed for use with plastic sheeting and foamed material. For use by right and left handers. The coated metal base slides readily across any surface for controlled cutting operations. With the hold down clip design, it prevents material build-up ahead of the blade edge and to keep fingertips safetly away. Simply push the handle and begin cutting. Easy and quick blade change.

## **A36** Safety Sheet Cutter

- Slides easily across surface for safe, controlled push-cuts
- Red Guide prevents material build-up in front of cutting blade
- Hold-down clip designed to safeguard against accidents
- Easy to change blade within seconds
- Light weight with ergonomic design
- Suitable for left and right hand users